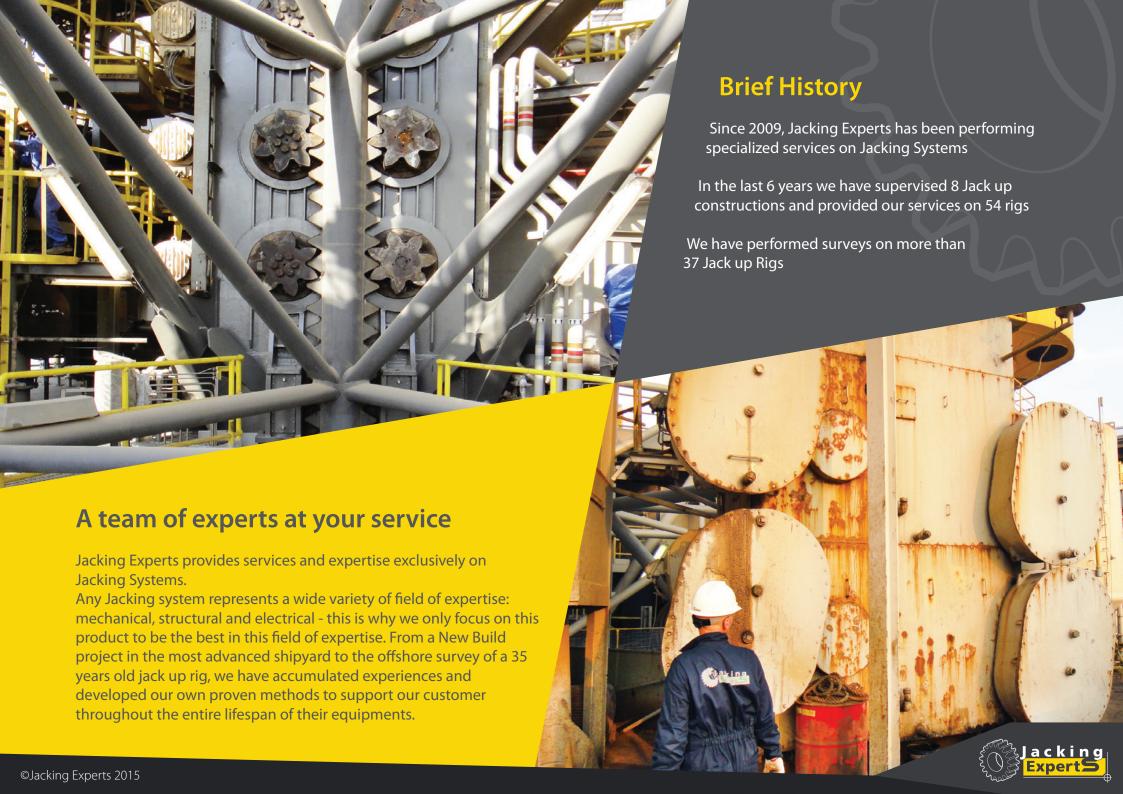

### **Introduction**

"Jacking Experts is a global Jacking Systems company, serving the Oil & Gas industry since 2009. Headquartered in Hamriyah Free Zone - UAE, Jacking Experts has achieved significant global growth.

We operate in 12 countries, with offices and service workshop facilities located in U.A.E and Singapore along with representation in UK.

Jacking Experts is committed to Service and Survey of Jacking Systems, providing cost effective solutions to support our clients.