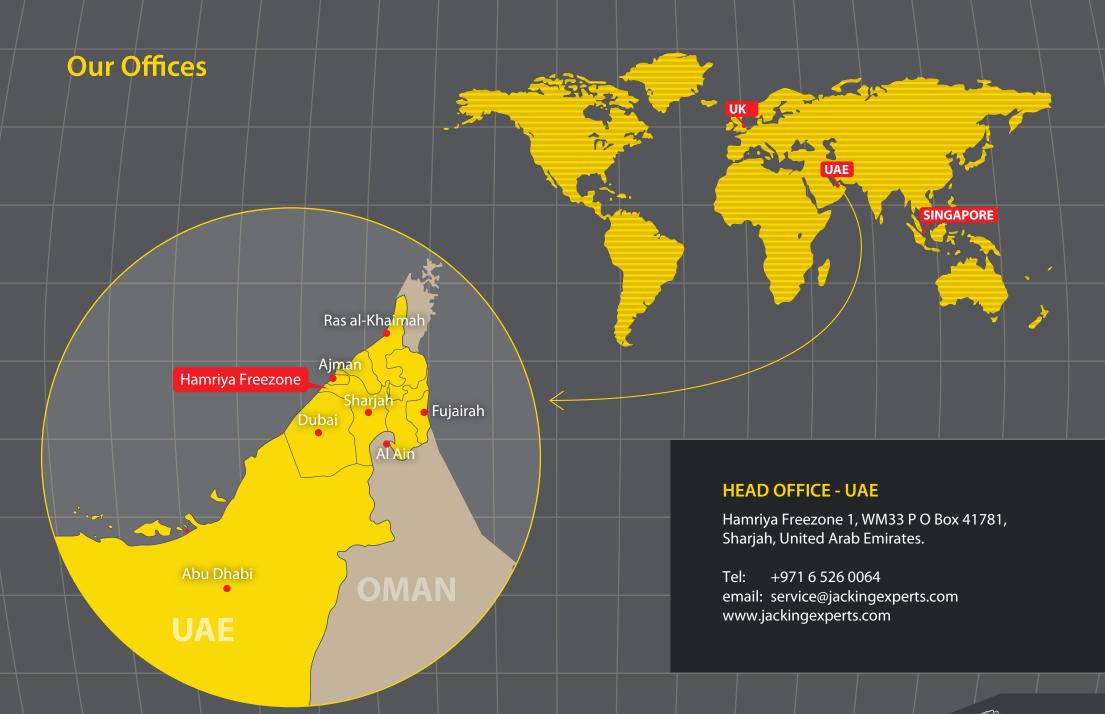

### **Introduction**

"Jacking Experts is a global Jacking Systems company, serving the Oil & Gas industry since 2009. Headquartered in Hamriyah Free Zone - UAE, Jacking Experts has achieved significant global growth.

We operate in 12 countries, with offices and service workshop facilities located in U.A.E and Singapore along with representation in UK.

Jacking Experts is committed to Service and Survey of Jacking Systems, providing cost effective solutions to support our clients.