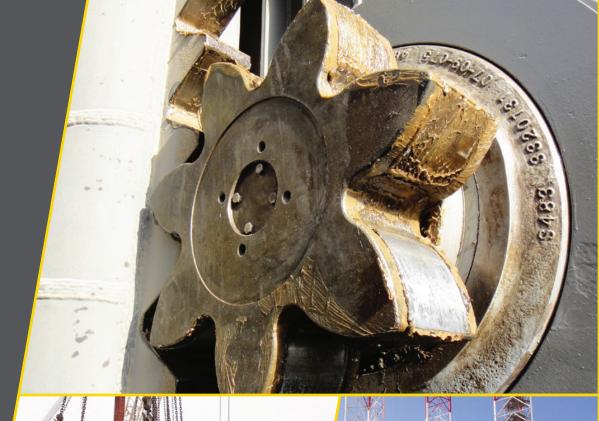

### Inspection

The purpose of the inspection is to assess the condition of the Jacking System and establish the scope of repair when needed.

Our inspection services and health checks will help you to optimize your rig maintenance and provide you with an in-depth indication of the technical state of the Jacking System on board.

Our Inspection reports are used as a mean for ABS and DNV GL classification approvals.

Our team will maintain the integrity of rack and pinion style Jacking Systems. A good inspection prevents the risk of gear failure, resulting in lower operating costs and maximizing rig utilization.