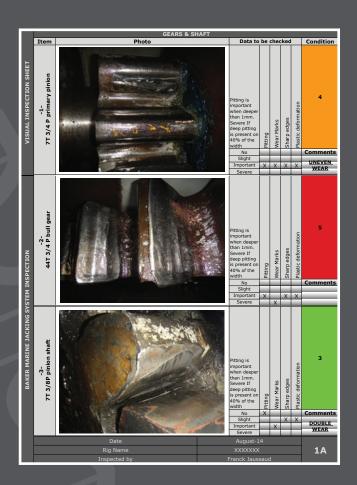

# Sample Reports

|                 | maintenance. Replacement                                                  |                      |                |     |     |               |             |                                                                                                                                                                       |                 | s permissible with accelerated inspection and  6 Extremly poor condition, immediate replacement is required, must be planned.  issues |     |                |     |     |     |     |          |           |  |
|-----------------|---------------------------------------------------------------------------|----------------------|----------------|-----|-----|---------------|-------------|-----------------------------------------------------------------------------------------------------------------------------------------------------------------------|-----------------|---------------------------------------------------------------------------------------------------------------------------------------|-----|----------------|-----|-----|-----|-----|----------|-----------|--|
|                 | Fair Condition - Some wear evident but remains condition, but jacking the |                      |                |     |     |               |             | issues ice as soon as possible): the gear/shaft is in very poor system is still possible under close scrutiny without and its personnal on board; the consequences of |                 |                                                                                                                                       |     |                |     |     |     |     |          |           |  |
|                 |                                                                           | BOW LEG A1 A2        |                |     | A3  | that use beir | g more dama | ge to the other parts                                                                                                                                                 |                 |                                                                                                                                       | 8.4 | B6 C1 C2 C3 C4 |     |     |     | C6  |          |           |  |
|                 |                                                                           | 2011                 |                |     |     |               |             |                                                                                                                                                                       |                 |                                                                                                                                       |     |                |     |     |     |     |          |           |  |
| /IEW            | Primary gear<br>set                                                       | 1 pinio              | on             | 3   | 4   | 4             | 5           | 5                                                                                                                                                                     | 5               | 3                                                                                                                                     | 3   | 5              | 5   | 3   | 3   | 3   | 3        | 4         |  |
|                 |                                                                           | 2 gea                | r              | 3   | 4   | 4             | 5           | 4                                                                                                                                                                     | 4               | 3                                                                                                                                     | 2   | 4              | 5   | 3   | 3   | 3   | 3        | 4         |  |
|                 | Secondary<br>gear set                                                     | 3 sha                | ft             | N/A | N/A | N/A           | N/A         | N/A                                                                                                                                                                   | N/A             | N/A                                                                                                                                   | N/A | N/A            | N/A | N/A | N/A | N/A | N/A      | N/A       |  |
| OVERVIEW        | gear sec                                                                  | 4 gea                | r ouii         | 3   | 3   | 3             | 3           | 3                                                                                                                                                                     | 3               | 3                                                                                                                                     | 4   | 3              | 3   | 3   | 3   | 3   | 3        | 4         |  |
| SAL 0           | Final pinion                                                              | 5 climbing           | pinion         | 3   | 3   | 3             | 3           | 3                                                                                                                                                                     | 3               | 3                                                                                                                                     | 3   | 3              | 3   | 3   | 3   | 3   | 3        | 3         |  |
| GENERAL         |                                                                           | pinion :             | shaft          | N/A | N/A | N/A           | N/A         | 0                                                                                                                                                                     | N/A             | N/A                                                                                                                                   | N/A | N/A            | N/A | N/A | N/A | N/A | N/A      | N/A       |  |
|                 | Brake                                                                     | 7 Motor E            | Brake          | N/A | N/A | N/A           | N/A         | N/A                                                                                                                                                                   | N/A             | N/A                                                                                                                                   | N/A | N/A            | N/A | N/A | N/A | N/A | N/A      | N/A       |  |
|                 |                                                                           | STB                  | LEG            | A1  | A2  | A3            | A4          | A5                                                                                                                                                                    | 81              | <u>B2</u>                                                                                                                             | B3  | 84             | B6  | C1  | C2  | C3  | C4       | <b>C6</b> |  |
|                 | Primary gear<br>set                                                       | 7T 3/4 P             | primary        | 3   | 3   | 3             | 3           | 3                                                                                                                                                                     | 5               | 3                                                                                                                                     | 3   | 5              | 5   | 3   | 3   | 3   | 3        | 4         |  |
|                 |                                                                           | 2 44T 3/4            | P bull         | 3   | 3   | 3             | 3           | 3                                                                                                                                                                     | 4               | 3                                                                                                                                     | 2   | 4              | 5   | 3   | 3   | 3   | 3        | 4         |  |
|                 | Secondary<br>gear set                                                     | 3 7T 3/8P            | pinion         | N/A | N/A | N/A           | N/A         | N/A                                                                                                                                                                   | N/A             | N/A                                                                                                                                   | N/A | N/A            | N/A | N/A | N/A | N/A | N/A      | N/A       |  |
|                 |                                                                           | 30T 3/8              | P bull         | 3   | 3   | 3             | 3           | 3                                                                                                                                                                     | 3               | 3                                                                                                                                     | 4   | 3              | 3   | 3   | 3   | 3   | 3        | 4         |  |
|                 | Final pinion                                                              | 5 7T 3/1             | 16 P<br>pinion | 3   | 3   | 3             | 3           | 3                                                                                                                                                                     | 3               | 3                                                                                                                                     | 3   | 3              | 3   | 3   | 3   | 3   | 3        | 3         |  |
|                 |                                                                           | 6 30T/7T<br>pinion   | rack<br>shaft  | N/A | N/A | N/A           | N/A         | N/A                                                                                                                                                                   | N/A             | N/A                                                                                                                                   | N/A | N/A            | N/A | N/A | N/A | N/A | N/A      | N/A       |  |
|                 | Brake                                                                     | 7 Motor E            | Brake          | N/A | N/A | N/A           | N/A         | N/A                                                                                                                                                                   | N/A             | N/A                                                                                                                                   | N/A | N/A            | N/A | N/A | N/A | N/A | N/A      | N/A       |  |
| ION             |                                                                           | PORT                 | LEG            | A1  | A2  | A3            | A4          | A5                                                                                                                                                                    | B1              | B2                                                                                                                                    | 33  | R4             | R6  | 61  | C2  | C3  | C4       | C6        |  |
| INSPECTION      |                                                                           | 77.244.0             |                |     |     |               |             |                                                                                                                                                                       |                 |                                                                                                                                       |     |                |     |     |     |     |          |           |  |
|                 | Primary gear<br>set                                                       | 1 71 3/4 P<br>pinio  | on<br>P bull   | 3   | 3   | 3             | 3           | 3                                                                                                                                                                     | 5               | 3                                                                                                                                     | 3   | 5              | 5   | 3   | 3   | 3   | 3        | 4         |  |
| SYSTEM          |                                                                           | 2 gea                | ninion         | 3   | 3   | 3             | 3           | 3                                                                                                                                                                     | 4               | 3                                                                                                                                     | 2   | 4              | 5   | 3   | 3   | 3   | 3        | 4         |  |
| NG SY           | Secondary<br>gear set                                                     | sha<br>, 30T 3/8     | ft<br>P bull   | N/A | N/A | N/A<br>3      | N/A         | N/A                                                                                                                                                                   | N/A             | N/A                                                                                                                                   | N/A | N/A            | N/A | N/A | N/A | N/A | N/A<br>3 | N/A       |  |
| JACKING         | Final pinion                                                              | gea<br>7T_3/1        | 16 P           | 3   | 3   | 3             | 3           | 3                                                                                                                                                                     | 3               | 3                                                                                                                                     | 3   | 3              | 3   | 3   | 3   | 3   | 3        | 3         |  |
| BAKER MARINE 3/ |                                                                           | climbing<br>6 30T/7T | pinion<br>rack | N/A | N/A | N/A           | N/A         | N/A                                                                                                                                                                   | N/A             | N/A                                                                                                                                   | N/A | N/A            | N/A | N/A | N/A | N/A | N/A      | N/A       |  |
|                 | Brake                                                                     | pinion :             | shaft<br>Brake | N/A | N/A | N/A           | N/A         | N/A                                                                                                                                                                   | N/A             | N/A                                                                                                                                   | N/A | N/A            | N/A | N/A | N/A | N/A | N/A      | N/A       |  |
| KER             |                                                                           |                      |                |     |     |               |             |                                                                                                                                                                       |                 |                                                                                                                                       |     |                |     |     |     |     |          |           |  |
| ВА              | Date Rig Name                                                             |                      |                |     |     |               |             |                                                                                                                                                                       |                 | July/August 2014<br>>>>>>>>>>>>>                                                                                                      |     |                |     |     |     |     |          |           |  |
|                 | Inspected by                                                              |                      |                |     |     |               |             |                                                                                                                                                                       | J-L A Guicheney |                                                                                                                                       |     |                |     |     |     |     |          |           |  |